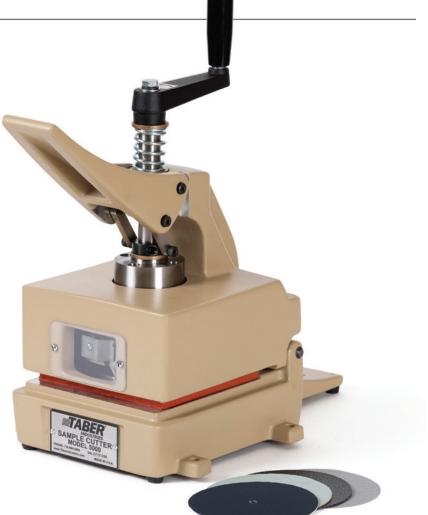

# Taber<sup>®</sup> Sample Cutter

The Model 5000 Sample Cutter is a manually operated bench top cutter designed to cut a 107 mm diameter specimen and punch a 6.5 mm center hole. The heavy duty cutting blade works on a variety of thin, flexible materials including: paper; cardboard; rubber; leather; vinyl; linoleum; textiles; films; flexible plastics; carpet; plus others. A compressible silicone rubber pad secures the sample material during the cutting operation. For extremely thin materials, two aluminum shims are provided to reduce the gap between the upper and lower pads. Precision cut specimens for the Taber Rotary Abraser or Shear / Scratch Tester.

### STANDARD FEATURES

- RUGGED CAST ALUMINUM HOUSING
- RECESSED BLADE AND SHIELDED **PUNCH DRIVES**
- SPRING LOADED PUNCH
- ERGONOMIC HANDLE
- DOVETAILED REAR SUPPORT
- BLADE CHANGE-OUT ACCESS WINDOW

With more than 75 years of experience in material testing, Taber provides you with a resource you can depend on. Contact a Taber Sales Application Engineer at 1-800-333-5300 or email sales@taberindustries.com.