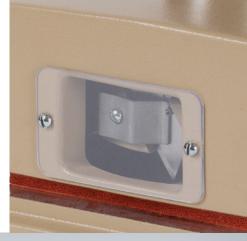

### STANDARD FEATURES

- RUGGED CAST ALUMINUM HOUSING
- RECESSED BLADE AND SHIELDED **PUNCH DRIVES**
- SPRING LOADED PUNCH
- ERGONOMIC HANDLE
- DOVETAILED REAR SUPPORT
- BLADE CHANGE-OUT ACCESS WINDOW

With more than 75 years of experience in material testing, Taber provides you with a resource you can depend on. Contact a Taber Sales Application Engineer at 1-800-333-5300 or email sales@taberindustries.com.

#### **RUGGED DESIGN INCORPORATES SAFETY FEATURES**

To protect the operator from injury, the Model 5000 includes a shielded punch shaft and cutting blade retraction system. The punch lever is ergonomically designed to evenly transfer force through the spring loaded punch. By activating the punch lever, the center hole is punched and the cutting blade extended. The circular test specimen is prepared by rotating the cutting handle. A rear support prevents tip over, thus eliminating the need to secure the instrument to a work surface. The heavy duty cutting blade is easily replaced to ensure the blade remains sharp for more consistent and cleaner cuts.