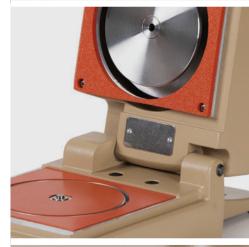

# Taber<sup>®</sup> Sample Cutter

The Model 5000 Sample Cutter is a manually operated bench top cutter designed to cut a 107 mm diameter specimen and punch a 6.5 mm center hole. The heavy duty cutting blade works on a variety of thin, flexible materials including: paper; cardboard; rubber; leather; vinyl; linoleum; textiles; films; flexible plastics; carpet; plus others. A compressible silicone rubber pad secures the sample material during the cutting operation. For extremely thin materials, two aluminum shims are provided to reduce the gap between the upper and lower pads. Precision cut specimens for the Taber Rotary Abraser or Shear / Scratch Tester.

#### **RUGGED DESIGN INCORPORATES SAFETY FEATURES**

To protect the operator from injury, the Model 5000 includes a shielded punch shaft and cutting blade retraction system. The punch lever is ergonomically designed to evenly transfer force through the spring loaded punch. By activating the punch lever, the center hole is punched and the cutting blade extended. The circular test specimen is prepared by rotating the cutting handle. A rear support prevents tip over, thus eliminating the need to secure the instrument to a work surface. The heavy duty cutting blade is easily replaced to ensure the blade remains sharp for more consistent and cleaner cuts.