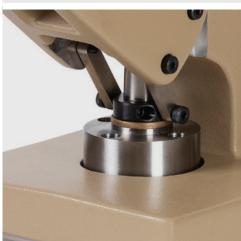

#### **RUGGED DESIGN INCORPORATES SAFETY FEATURES**

To protect the operator from injury, the Model 5000 includes a shielded punch shaft and cutting blade retraction system. The punch lever is ergonomically designed to evenly transfer force through the spring loaded punch. By activating the punch lever, the center hole is punched and the cutting blade extended. The circular test specimen is prepared by rotating the cutting handle. A rear support prevents tip over, thus eliminating the need to secure the instrument to a work surface. The heavy duty cutting blade is easily replaced to ensure the blade remains sharp for more consistent and cleaner cuts.