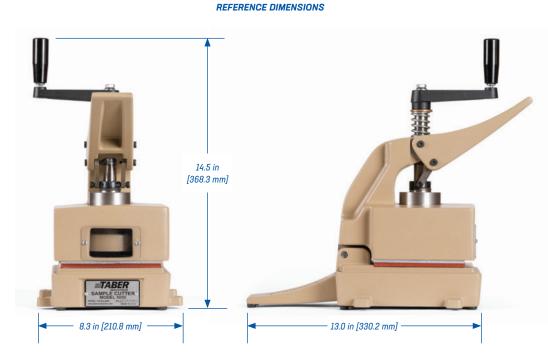

#### **RUGGED DESIGN INCORPORATES SAFETY FEATURES**

To protect the operator from injury, the Model 5000 includes a shielded punch shaft and cutting blade retraction system. The punch lever is ergonomically designed to evenly transfer force through the spring loaded punch. By activating the punch lever, the center hole is punched and the cutting blade extended. The circular test specimen is prepared by rotating the cutting handle. A rear support prevents tip over, thus eliminating the need to secure the instrument to a work surface. The heavy duty cutting blade is easily replaced to ensure the blade remains sharp for more consistent and cleaner cuts.